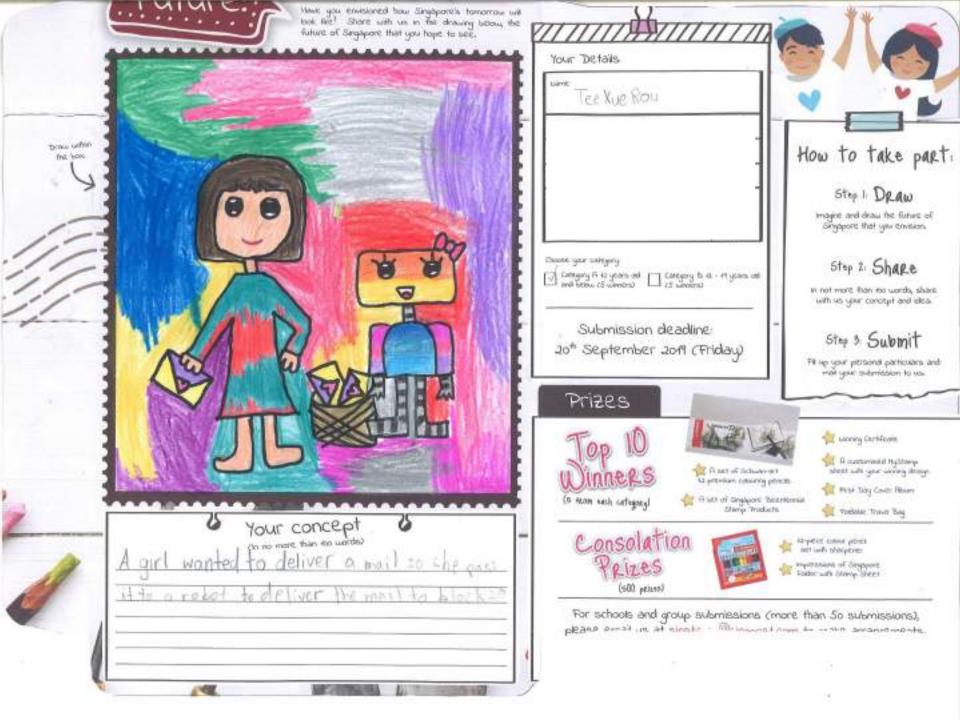

box like? Share with us in the drawing below, the 11/1//// Future of Singapore that you hope to see. Your Details going ve are to be 1.001 human's friends in the future. Ong Si Suan Hilda TABLE WITH How to take part: HUL GON Me tool Stap 1 DRAW majore and draw the future of Singapore that you envision. 0 a 0 TITD CITED Choose your collyony Step 2. Share Category A di years all Category 5 H - Mysees all and Was- CS Universit in not more than too words, share 40 404 10 Ent 3 What. light to your concept and idea. White #0 You week Submission deadline Techow ( Step 3 Submit 20th September 2019 (Friday) Fill up your personal particulars and mail your submission to vav Prizes Prostalar Lanny Dertificate 00 Ti natiovisid Hybridge shout with your writing the age R set of Schwartert al prioritario coltouring pluncks The They Court Please (5 texm sails category) A set of Engineer Boomonia Storp Trokets telest have been Your concept Consolation the only show on a (in no more than too words) PRIZES Inscission of Sequent Faller with Atomy Shiet future, I want robots to be our friends. the Ln If you and pass on, it can pass dd 40 Great (s00 paires) robots can help the people to Other people . Ihe. time their Samily. It (do walk spend more with For schools and group submissions (more than 50 submissions), please email (= at singtamulationmetrium to make accomposite the city - If around you are hungry you can down to The robots to get food -If One ot QBP TV ( ubot teel bore, you can go to the 404