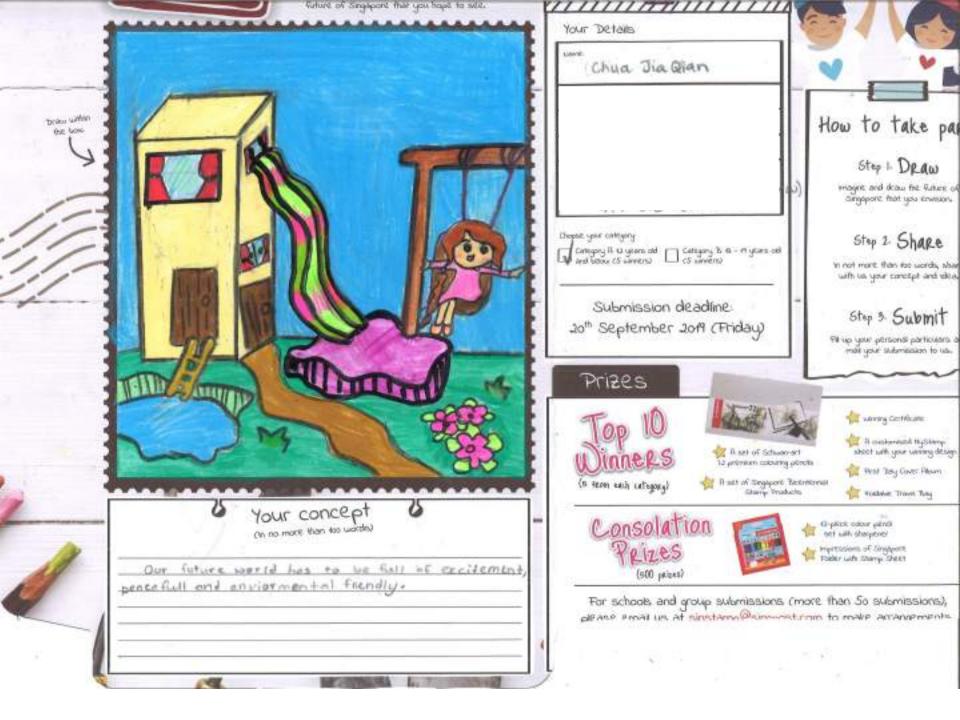

arpester<br>impressions of Sepport<br>Today with Stamp Shatt |
|        |                                                                                                                                             | For schools and group submissions (<br>please pmail us at submissions)                                             | imore than 50 submissions),<br>I com to make amangmente                                        |
|        |                                                                                                                                             | 1                                                                                                                  | 1992 - 1<br>1                                                                                  |









bolt her? Share with us in the drawing below, the future of Singapore that you have to see, Your Details Remeeta Mohamed Ameenulla D Drow within C How to take par the box Step 1 DRAW magne and draw the future of Singaport that you knowling 3.7 0 Choose your simbarry Step 2 Share Charlogery IT to years and Cartopery To 14 - 19 years and and leads (5 whereas) C5 whereas in not mont then too words, she with us your concept and idea n Submission deadline Step 3. Submit 20" September 2019 (Friday) The up your personal particulars a mail your submission to we O Prizes D 🙀 Lawing Climiticate. 00 It customized thystamp shall with your winning itsign R sat of Schuarrart nne a prioritary polaratia materialay Ga This Day Cover Floor R nat of Singaport. Betritorial Storig: Products (S PROM EACH