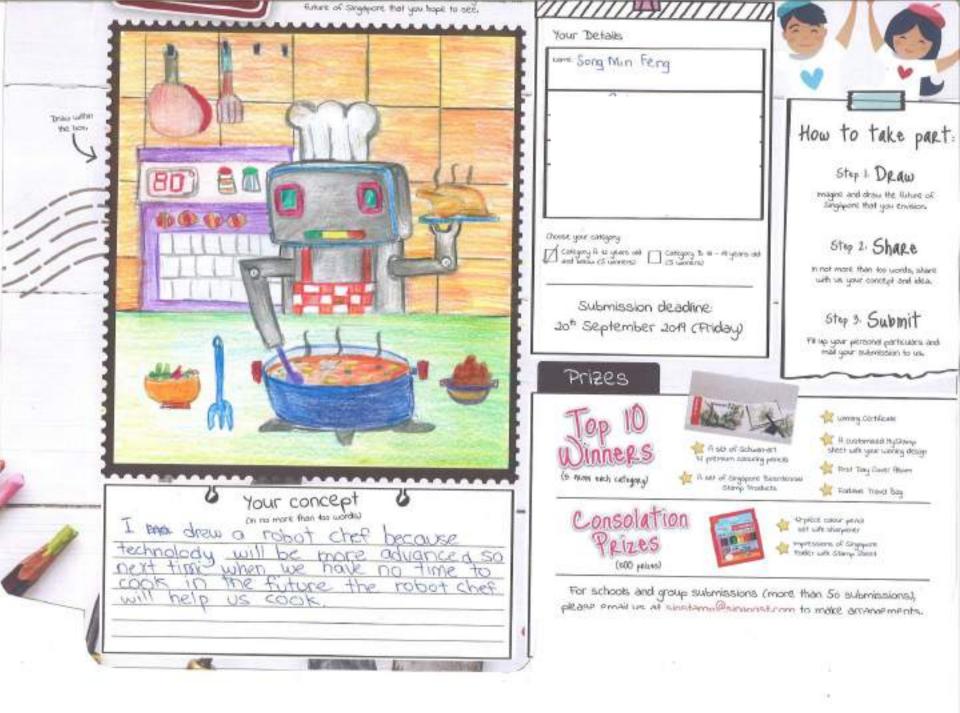

| The refer          |                                                                                                                                                 | Your Details                                                                                                                                                                                                                                                                                                                                                                                                                                                                                                                                                                                                                                                                                                                                     | How to take par                                                                                                                                           |
|--------------------|-------------------------------------------------------------------------------------------------------------------------------------------------|--------------------------------------------------------------------------------------------------------------------------------------------------------------------------------------------------------------------------------------------------------------------------------------------------------------------------------------------------------------------------------------------------------------------------------------------------------------------------------------------------------------------------------------------------------------------------------------------------------------------------------------------------------------------------------------------------------------------------------------------------|-----------------------------------------------------------------------------------------------------------------------------------------------------------|
| be you             |                                                                                                                                                 | Chanase your category<br>Chanase your category<br>Cottagory A so yourn of Category & A - A yourn of<br>and books (C) advected<br>Cottagory B A - A yourn of<br>Cottagory B - A - A yourn of<br>Cottagory B - A - A - A - A - A - A - A - A - A - | Step 1: DRAW<br>Imagine and draw the Eviliare int<br>Singapore that you emission<br>Step 2: Share<br>Is not more than he words show                       |
|                    | 1 P                                                                                                                                             | Submission deadline:<br>20th September 2019 (Friday)<br>Prizes                                                                                                                                                                                                                                                                                                                                                                                                                                                                                                                                                                                                                                                                                   | Step 3: Submit<br>Nup your concept and idea.<br>Step 3: Submit<br>Nup your personal participans or<br>mail your submission to us                          |
|                    | our concept                                                                                                                                     | Top 10 1 int of School Story to                                                                                                                                                                                                                                                                                                                                                                                                                                                                                                                                                                                                                                                                                                                  | ny percen                                                                                                                                                 |
| I drow an Use at 1 | n no more than too worked<br>in appare's transport in the Firture,<br>high, a cell driving and Dulay raw a<br>r tax the blick I have that would | (all asked)                                                                                                                                                                                                                                                                                                                                                                                                                                                                                                                                                                                                                                                                                                                                      | Set which any point<br>set which any point<br>mycesses of support<br>mole which any start<br>s (more than So submissions),<br>asteom to make amangements. |