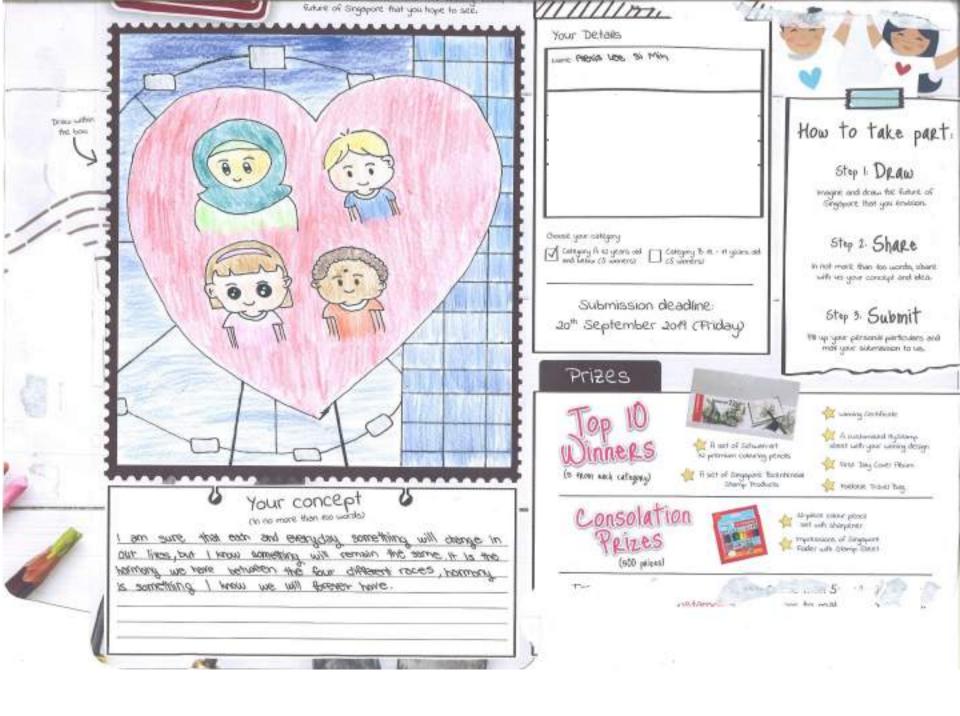

## Our Future - Stamp Design Consolation Prize Winners

| Anwen Chua           | Tee Xue Rou   | Gui Yu Qing                 | Toh Yan Ning         | Dayna Chan    | Song Min Feng              |
|----------------------|---------------|-----------------------------|----------------------|---------------|----------------------------|
| Hilda Ong Si Suan    | Zacholas Soh  | Nur Katrina Bte<br>Abdullah | Alexis Lee Si Min    | Isabelle Ti   | Tan Jia Yu                 |
| Huang Xin Ru         | Zheng Yulin   | Rameela Mhd<br>Ameenulla    | Amber Tan Chin Shuan | Leong Kai Xin | Wong Wei Yien              |
| Kayder Chay Xuan Qin | Chua Jia Qian | Ten Yu Xuan Trishelle       | Ashley Tee Xue Yun   | Megan Chia    | Yeo Cheng Yee,<br>Rachelle |