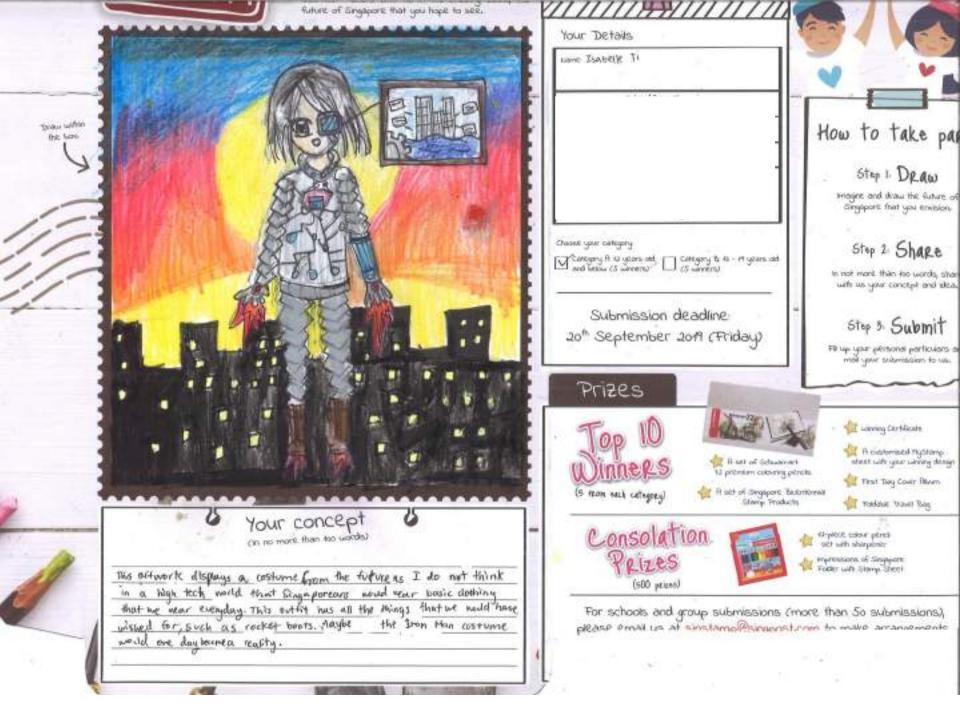

| The refer          |                                                                                                                                                 | Your Details                                                                                                                                                                                                                                                                                                                                                                                                                                                                                                                                                                                                                                                                                                                                     | How to take par                                                                                                                                           |
|--------------------|-------------------------------------------------------------------------------------------------------------------------------------------------|--------------------------------------------------------------------------------------------------------------------------------------------------------------------------------------------------------------------------------------------------------------------------------------------------------------------------------------------------------------------------------------------------------------------------------------------------------------------------------------------------------------------------------------------------------------------------------------------------------------------------------------------------------------------------------------------------------------------------------------------------|-----------------------------------------------------------------------------------------------------------------------------------------------------------|
| be you             |                                                                                                                                                 | Chanase your category<br>Chanase your category<br>Cottagory A so yourn of Category & A - A yourn of<br>and books (C) advected<br>Cottagory B A - A yourn of<br>Cottagory B - A - A yourn of<br>Cottagory B - A - A - A - A - A - A - A - A - A - | Step 1: DRAW<br>Imagine and draw the Eviliare int<br>Singapore that you emission<br>Step 2: Share<br>Is not more than he words show                       |
|                    | 1 P                                                                                                                                             | Submission deadline:<br>20th September 2019 (Friday)<br>Prizes                                                                                                                                                                                                                                                                                                                                                                                                                                                                                                                                                                                                                                                                                   | Step 3: Submit<br>Nup your concept and idea.<br>Step 3: Submit<br>Nup your personal participans or<br>mail your submission to us                          |
|                    | our concept                                                                                                                                     | Top 10 1 int of School Story to                                                                                                                                                                                                                                                                                                                                                                                                                                                                                                                                                                                                                                                                                                                  | ny percen                                                                                                                                                 |
| I drow an Use at 1 | n no more than too worked<br>in appare's transport in the Firture,<br>high, a cell driving and Dulay raw a<br>r tax the blick I have that would | (all asked)                                                                                                                                                                                                                                                                                                                                                                                                                                                                                                                                                                                                                                                                                                                                      | Set which any point<br>set which any point<br>mycesses of support<br>mole which any start<br>s (more than So submissions),<br>asteom to make amangements. |