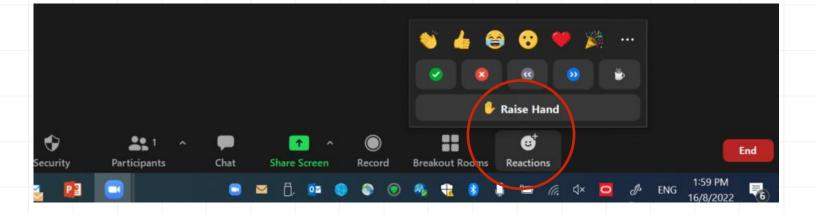

#### In the coming weeks...

- Mid Autumn Celebration –
   1 September 2022
- P2 Arts Learning Journey: Theatre Performance –

- 13 15 September 2022
- P1 & 2 Achievement Day –
- \* 17 November 2022

- Click on reaction
- Click on raise hand