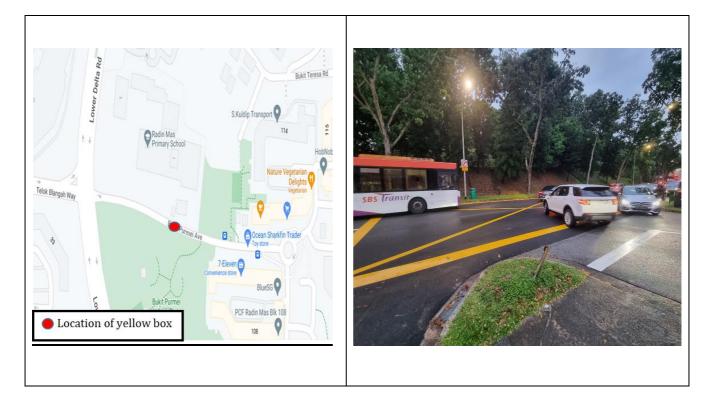

## Map 2 - Location of vehicles causing obstruction in a yellow box

- In addition, motorists are also advised not to stop their vehicles inside the yellow box infront of Radin Mas Primary School. This is to ensure the right of passageway to other vehicles travelling along the road.
- 6 Motorists causing unnecessary obstruction to vehicles proceeding to or along the yellow box junction by remaining therein are liable for a composition fine of \$100 for light vehicles, and \$150 for heavy vehicles.
- 7 Due to heavy traffic congestion during the arrival and dismissal timing, parents/guardians may consider the following alternatives to fetch/send their children:
  - a) Parents/guardians are advised to park their vehicles at Blocks 27 and 33 open space carparks along Bukit Purmei Avenue and fetch/send their children by walking along the pavement.
  - b) Parents/guardians are advised to utilize the roundabout, located about 50metres ahead from the school, along Bukit Purmei Avenue. The roundabout is located near the carpark entrance of Block 111.
- We seek your assistance to play your part in ensuring the safety of all road users.