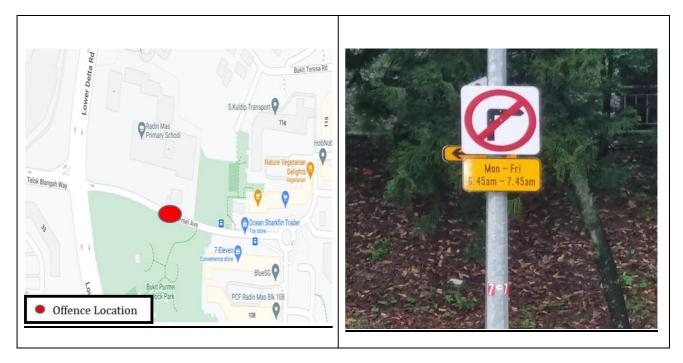

## TRAFFIC POLICE ADVISORY ON MOTORISTS COMMITING TRAFFIC OFFENCES ALONG BUKIT PURMEI AVENUE

Traffic Police (TP) has received feedback on vehicles failing to obey the 'No Right Turn' sign during the stipulated timings along Bukit Purmei Avenue infront of Radin Mas Primary School.

Map 1 - Location of vehicles disobeying 'No Right-Turn'

- These inconsiderate and dangerous road behaviours pose a safety concern to the students and danger to other road users.
- 3 Motorists who fail to obey the traffic sign are liable for a composition fine of \$100 for light vehicles, and \$150 for heavy vehicles. Motorists who commit Careless Driving are liable for a composition fine of \$200 for light vehicles, and \$250 for heavy vehicles with 6 demerit points and may also face prosecution in Court.
- 4 Motorists are advised to comply to the 'No Right Turn' signage during the stipulated timings (Mon Fri from 6.45am 7.45am) except Public Holidays. Otherwise, motorists should abide to the left-turn arrow road markings painted on the road and proceed ahead to utilise the roundabout.

9 Thank you for your understanding and cooperation.

Yours faithfully,

SUPT PUTEH SHARIFF

DEPUTY COMMANDING OFFICER, PATROL UNIT TRAFFIC POLICE APRIL 2022