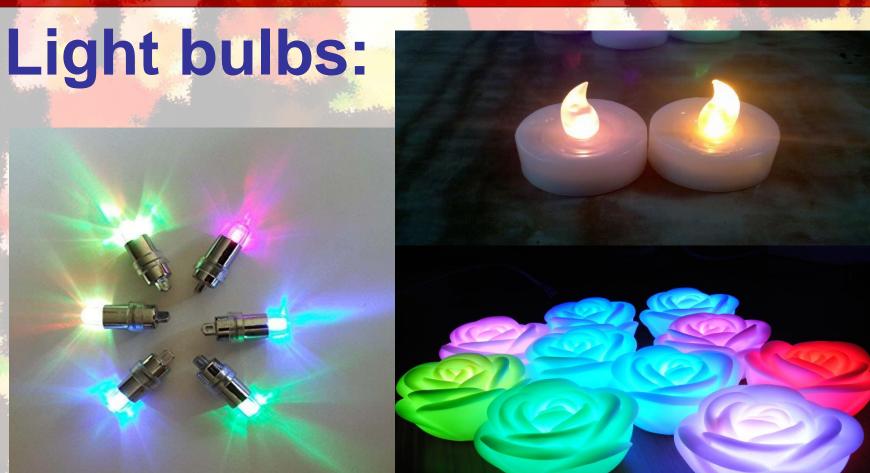

# Other things that you may need...

- 1. Scissor
- 2. Super glue, white glue etc.
- 3. Scotch tape, double-sided tape
- 4. String
- 5. Light bulbs