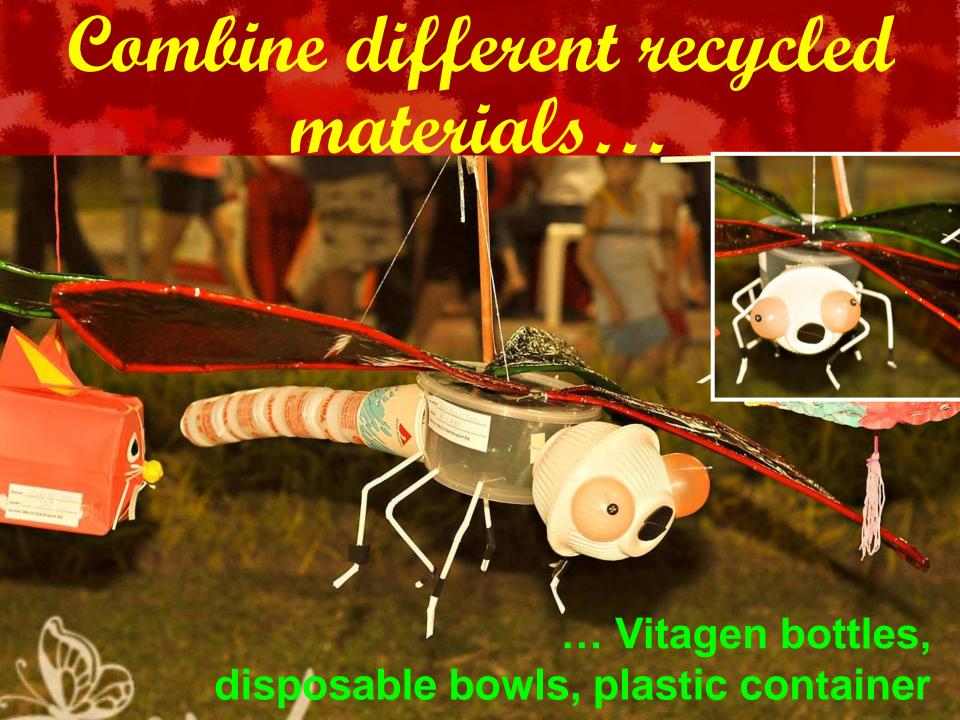

AT LEAST 40CM ON ONE SIDE either length, breadth or height.

# Guidelines

- **Should NOT weigh MORE THAN 3KG.**
- **Provide SHORT DESCRIPTION.**
- **LABEL** the lantern and submit with ENTRY FORM.

## Judging Criteria

- Creativity (40%)
- **❖Use of materials (20%)**
- ❖The extent to which the lantern captures the essence of the theme (20%)
- Overall presentation (20%)

#### Due Date

- Wednesday, 14 August 201 by 4pm.
- **Submit to the Radin Mas**Primary School General Office.
- If would like to submit entry before the due date, please submit on the following dates:
  26 Jul (Fri) and 2 Aug (Fri)

## Winning Entries

Prizes will be awarded to
TOP 3 &
10 CONSOLATIONS





# Adapt from the recycled materials...





# Recreate from the recycled materials...





...mineral water bottles





cans, cup, cellophane paper



## Planning

- 1. Sketch the design on paper.
- 2. List the materials that you will be using.
- 3. Source for the materials.
- 4. Make the lantern.

# Materials that you can use to make the lantern...

- Recycled Materials (Main: plastic bottles, take-a-way containers, plastic egg trays etc)
- Drawing block, construction paper, cellophane paper, crepe paper etc.
- Decorative materials (buttons, sequins, ribbons etc.)

# Materials that you can use to make the lantern...

- Coloured markers or other colouring medium
- Disposable chopstick
- Wire

# Other things that you may need...

- 1. Scissor
- 2. Super glue, white glue etc.
- 3. Scotch tape, double-sided tape
- 4. String
- 5. Light bulbs

# Other things that you may add on...



## Finally



### Links