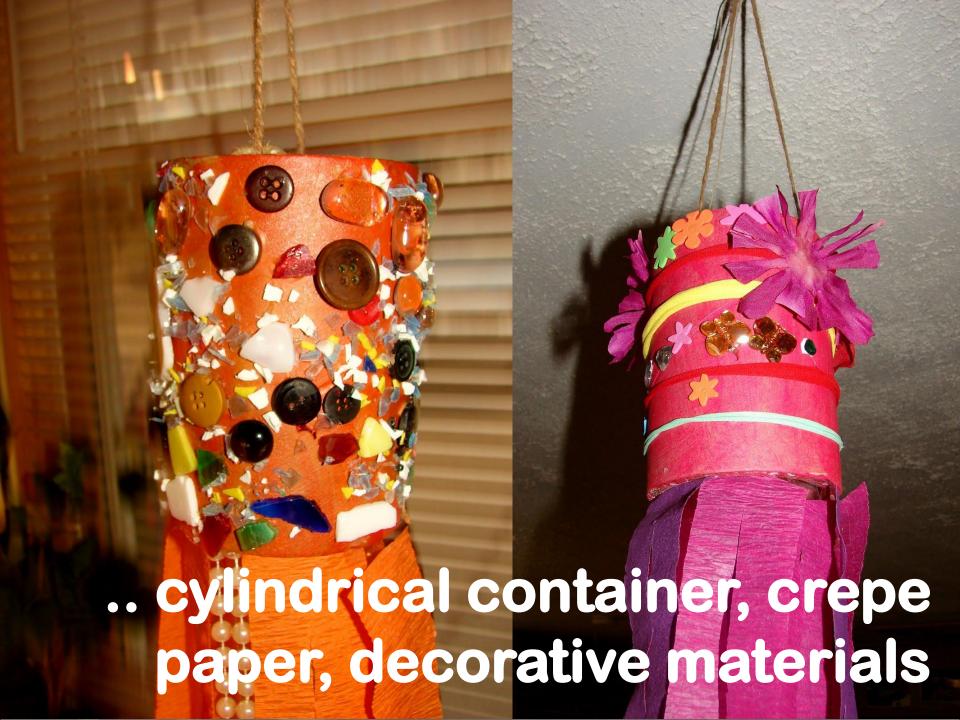

# Recreate from the recycled materials...

...mineral water bottles

cans, cup, cellophane paper

# Materials that you can use to make the lantern...

- Recycled Materials (Main: plastic bottles, take-a-way containers, plastic egg trays etc)
- Drawing block, construction paper, cellophane paper, crepe paper etc.
- Decorative materials (buttons, sequins, ribbons etc.)