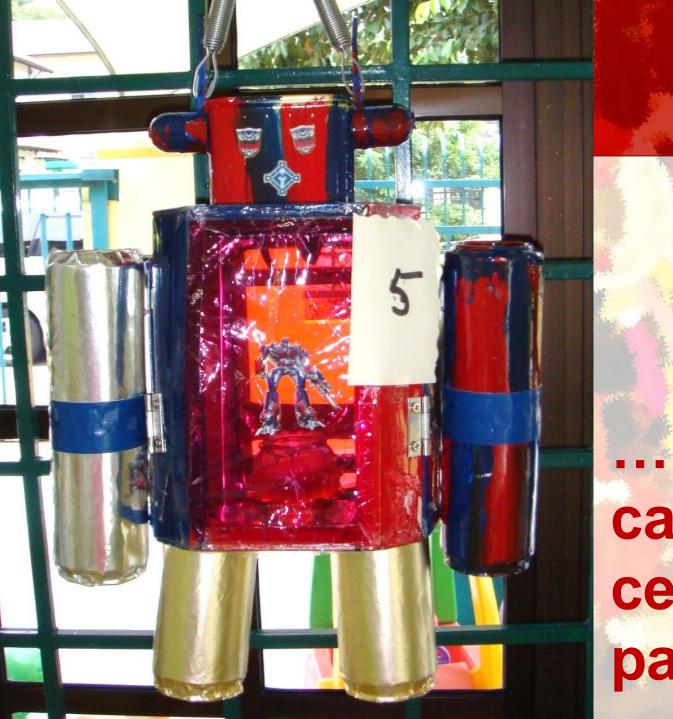

T LEAST 40CM ON ONE SIDE either length, breadth or height.

# Guidelines

- **Should NOT weigh MORE THAN 3KG.**
- **Provide SHORT DESCRIPTION.**
- **LABEL** the lantern and submit with ENTRY FORM.

## Judging Criteria

- Creativity (40%)
- **❖Use of materials (20%)**
- ❖The extent to which the lantern captures the essence of the theme (20%)
- Overall presentation (20%)

#### Due Date

- Wednesday, 14 August 201 by 4pm.
- **Submit to the Radin Mas**Primary School General Office.
- If would like to submit entry before the due date, please submit on the following dates:
  26 Jul (Fri) and 2 Aug (Fri)

## Winning Entries

Prizes will be awarded to
TOP 3 &
10 CONSOLATIONS





# Adapt from the recycled materials...





# Recreate from the recycled materials...





...mineral water bottles





cans, cup, cellophane paper



## Planning

- 1. Sketch the design on paper.
- 2. List the materials that you will be using.
- 3. Source for the materials.
- 4. Make the lantern.

# Materials that you can use to make the lantern...

- Recycled Materials (Main: plastic bottles, take-a-way containers, plastic egg trays etc)
- Drawing block, construction paper, cellophane paper, crepe paper etc.
- Decorative materials (buttons, sequins, ribbons etc.)

# Materials that you can use to make the lantern...

- Coloured markers or other colouring medium
- Disposable chopstick
- Wire

# Other things that you may need...

- 1. Scissor
- 2. Super glue, white glue etc.
- 3. Scotch tape, double-sided tape
- 4. String
- 5. Light bulbs

# Other things that you may add on...



## Finally



### Links to