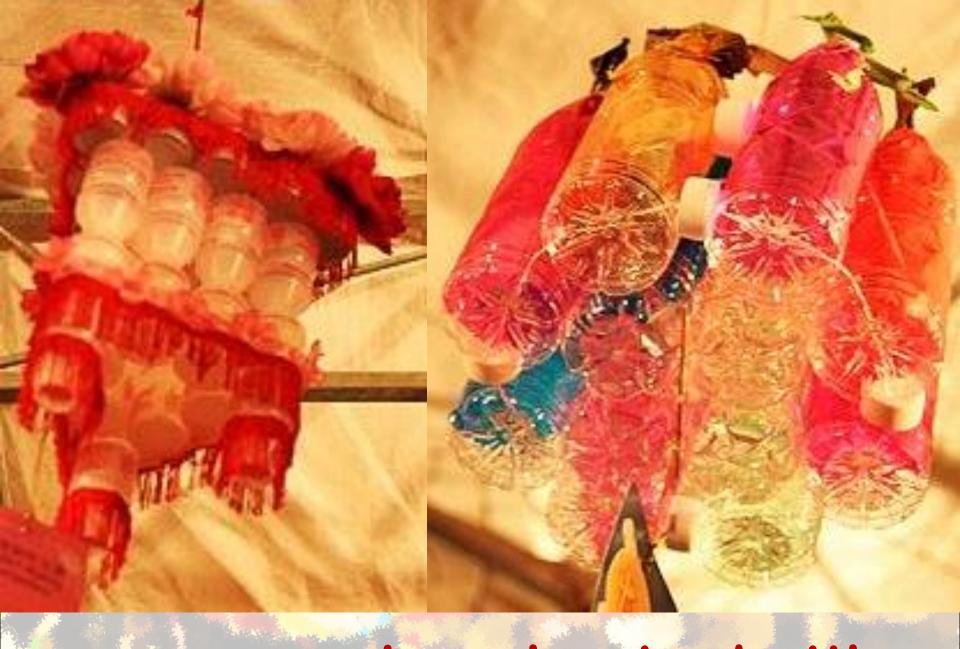

# Recreate from the recycled materials...

...mineral water bottles

cans, cup, cellophane paper