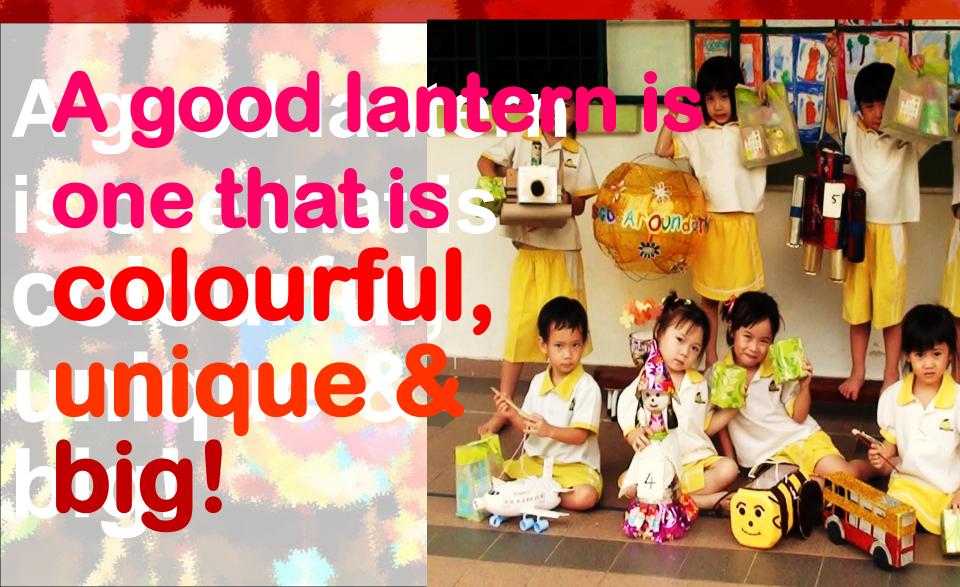

er bottles





cans, cup, cellophane paper



## Planning

- 1. Sketch the design on paper.
- 2. List the materials that you will be using.
- 3. Source for the materials.
- 4. Make the lantern.

# Materials that you can use to make the lantern...

- Recycled Materials (Main: plastic bottles, take-a-way containers, plastic egg trays etc)
- Drawing block, construction paper, cellophane paper, crepe paper etc.
- Decorative materials (buttons, sequins, ribbons etc.)

# Materials that you can use to make the lantern...

- Coloured markers or other colouring medium
- Disposable chopstick
- Wire

# Other things that you may need...

- 1. Scissor
- 2. Super glue, white glue etc.
- 3. Scotch tape, double-sided tape
- 4. String
- 5. Light bulbs

# Other things that you may add on...



## Finally



### Links to Youtube for Lantern Making

### Reference:

- 1. <a href="http://www.youtube.com/watcharmonics.com/watcharmonics.com/watcharmonics.com/watcharmonics.com/watcharmonics.com/watcharmonics.com/watcharmonics.com/watcharmonics.com/watcharmonics.com/watcharmonics.com/watcharmonics.com/watcharmonics.com/watcharmonics.com/watcharmonics.com/watcharmonics.com/watcharmonics.com/watcharmonics.com/watcharmonics.com/watcharmonics.com/watcharmonics.com/watcharmonics.com/watcharmonics.com/watcharmonics.com/watcharmonics.com/watcharmonics.com/watcharmonics.com/watcharmonics.com/watcharmonics.com/watcharmonics.com/watcharmonics.com/watcharmonics.com/watcharmonics.com/watcharmonics.com/watcharmonics.com/watcharmonics.com/watcharmonics.com/watcharmonics.com/watcharmonics.com/watcharmonics.com/wa