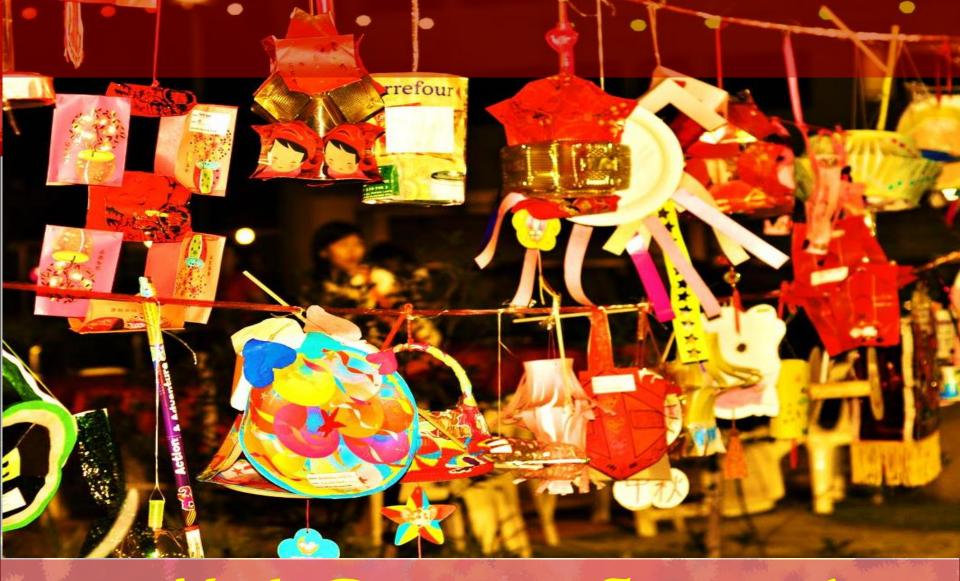

Mid-Autumn Festival
Creative Lantern Making Competition 2019

### Objectives

- 1. To create awareness on the importance of conservation.
- 2. To express creativity.

#### Theme

# The theme is Towards Zero Waste Environment

### Your Task

# MAKE A LANTERN

AN EXPRESSION OF WHAT ZERO WASTE ENVIRONMENT IS TO YOU

### What do you have to do?

- 1. To make a lantern using recycled materials.
- 2. To work with
  YOUR PARENTS
  or
  YOUR CLASSMATES

# Guidelines

- **CREATIVITY** and ORIGINALITY
- Reused or recycled plastic materials as the MAIN MATERIAL. (eg plastic bottles) Egg crates, straws, buttons etc can be used as DECORATION.

## Guidelines

- **Capture the ESSENCE of the theme.**
- \*NO RESTRICTION on the no. of recycled materials use.
- The lantern size should be AT LEAST 40CM ON O