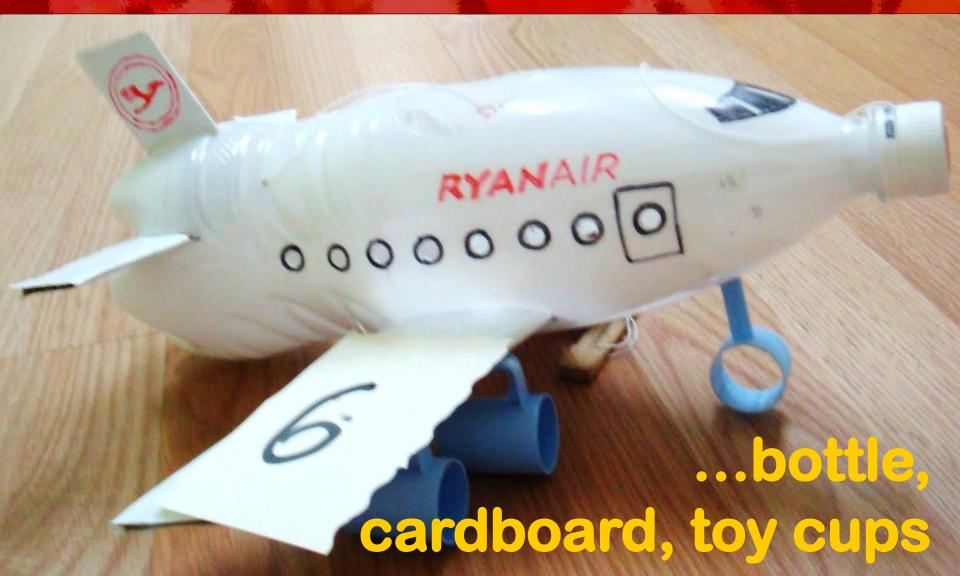

# Recreate from the recycled materials...

...mineral water bottles

cans, cup, cellophane paper