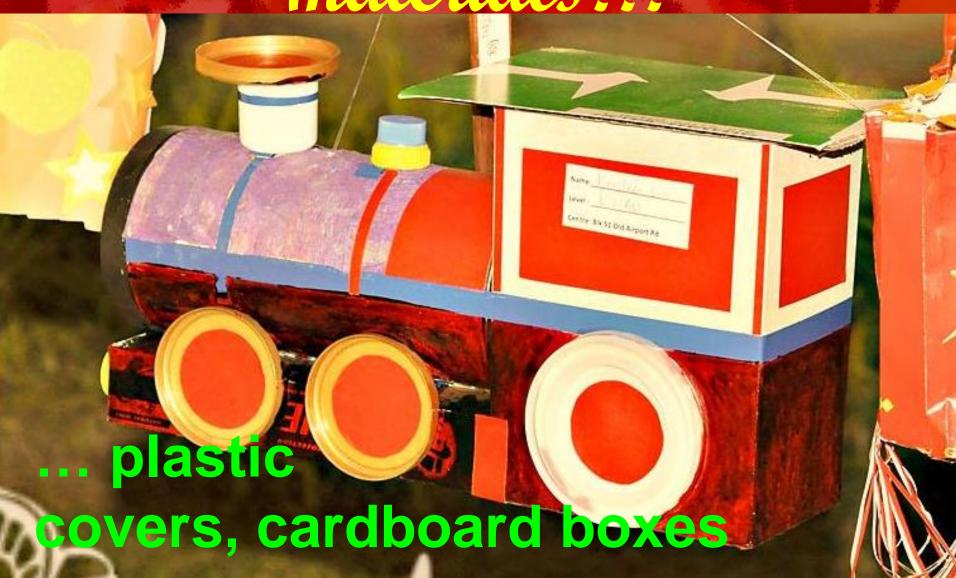

.
- The lantern size should be AT LEAST 40CM ON ONE SIDE either length, breadth or height.

# Guidelines

- **Should NOT weigh MORE THAN 3KG.**
- **Provide SHORT DESCRIPTION.**
- **LABEL** the lantern and submit with ENTRY FORM.

## Judging Criteria

- Creativity (40%)
- **❖Use of materials (20%)**
- ❖The extent to which the lantern captures the essence of the theme (20%)
- Overall presentation (20%)

#### Due Date

- Wednesday, 14 August 201 by 4pm.
- **Submit to the Radin Mas**Primary School General Office.
- If would like to submit entry before the due date, please submit on the following dates:
  26 Jul (Fri) and 2 Aug (Fri)

## Winning Entries

Prizes will be awarded to
TOP 3 &
10 CONSOLATIONS





# Adapt from the recycled materials...





# Recreate from the recycled materials...





...mineral water bottles





cans, cup, cellophane paper



## Planning

- 1. Sketch the design on paper.
- 2. List the materials that you will be using.
- 3. Source for the materials.
- 4. Make the lantern.

# Materials that you can use to make the lantern...

- Recycled Materials (Main: plastic bottles, take-a-way containers, plastic egg trays etc)
- Drawing block, construction paper, cellophane paper, crepe paper etc.
- Decorative materials (buttons, sequins, ribbons etc.)

# Materials that you can use to make the lantern...

- Coloured markers or other colouring medium
- Disposable chopstick
- Wire

# Other things that you may need...

- 1. Scissor
- 2. Super glue, white glue etc.
- 3. Scotch tape, double-sided tape
- 4. String
- 5. Light bulbs

# Other things that you may add on.