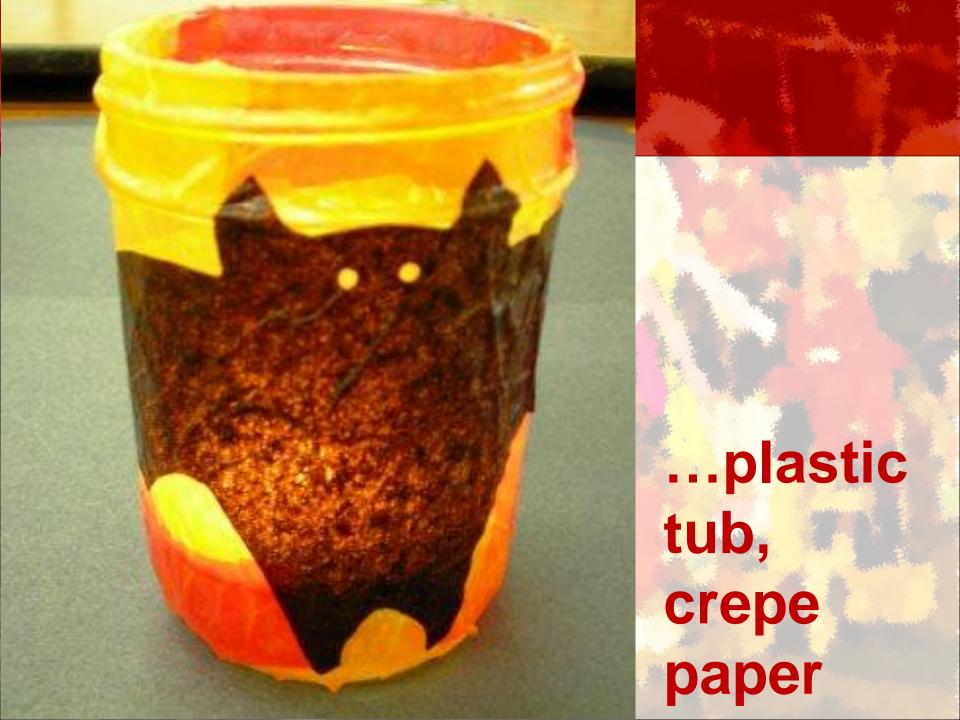

# Materials that you can use to make the lantern...

- Recycled Materials (Main: plastic bottles, take-a-way containers, plastic egg trays etc)
- Drawing block, construction paper, cellophane paper, crepe paper etc.
- Decorative materials (buttons, sequins, ribbons etc.)